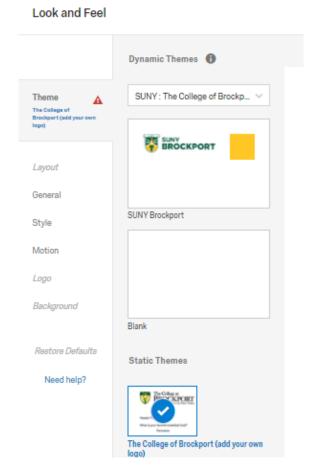

1. When logged into Qualtrics and making edits to a survey, click on the *Look & Feel* tab in the upper-left corner of the screen.

2. Once within the *Look and Feel* window, click the *Theme* tab, which will not only display the current logo, but also the previous logo. Click the current logo labeled "SUNY Brockport" and then click save. Publishing your survey is required for the current logo to take effect.